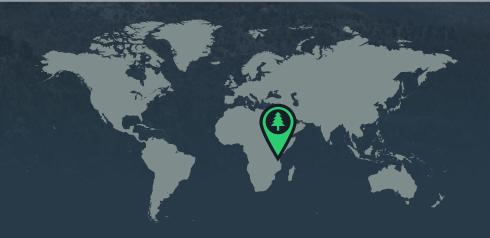

Certifying Body: SGS International
Project ID: PRJ\_7FAE74324707
Project Partner: Plant With Purpose

Project Name: Tanzania

**Project Type:** Afforestation / Reforestation

Project Site Latitude: -4.227540 Project Site Longitude: 37.969931